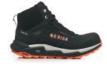

# **ATHLETIC STX**

**ref.** 1219.15 / 1019.15

sizes 35 - 47 | 2.5 - 13

EN ISO 20345:2022 CE S7L HI CI HRO FO SR

#### **PowerFoam**

It's an EVA foam that provides lightweight support and shock absorption, ensuring a smooth and comfortable stride with every step



### **Dyna-Cradle Fusion Compound**

This innovative compound combines the cushioning and shock absorption properties of EVA foam with additional elements for enhanced stability and support.

**Grip-Tec Rubber Compound**Designed for optimal grip on both wet and dry surfaces

## CHARACTERISTICS

sole RUBBER + EVA

toe cap COMPOSITE

protective midsole KEVLAR

upper PUMA TEXTILE

**linning** SYMPATEX

insole ORTHOLITE

weight -

width 11 (normal fit)

## **COLORS**





## FEATURES