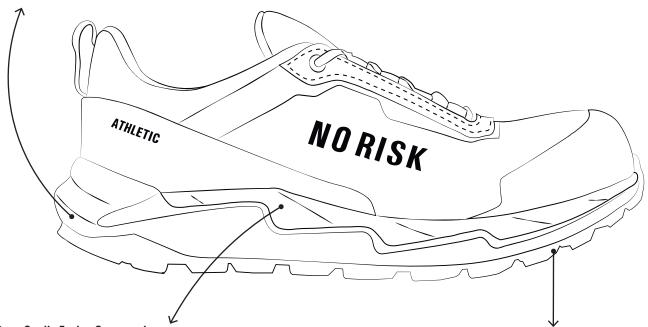

#### **PowerFoam**

It's an EVA foam that provides lightweight support and shock absorption, ensuring a smooth and comfortable stride with every step

### **Dyna-Cradle Fusion Compound**

This innovative compound combines the cushioning and shock absorption properties of EVA foam with additional elements for enhanced stability and support.

**Grip-Tec Rubber Compound**Designed for optimal grip on both wet and dry surfaces

## CHARACTERISTICS

sole RUBBER + EVA

toe cap COMPOSITE

protective midsole KEVLAR

upper PUMA TEXTILE

**linning** SYMPATEX

insole ORTHOLITE

weight -