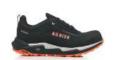

# **ATHLETIC STX**

**ref.** 1219.15 / 1019.15

sizes 35 - 47 | 2.5 - 13

EN ISO 20345:2022 CE S7L HI CI HRO FO SR

#### **PowerFoam**

It's an EVA foam that provides lightweight support and shock absorption, ensuring a smooth and comfortable stride with every step



### **Dyna-Cradle Fusion Compound**

This innovative compound combines the cushioning and shock absorption properties of EVA foam with additional elements for enhanced stability and support.

**Grip-Tec Rubber Compound**Designed for optimal grip on both wet and dry surfaces

## CHARACTERISTICS

sole RUBBER + EVA

toe cap COMPOSITE

protective midsole KEVLAR

upper PUMA TEXTILE

**linning** SYMPATEX

insole ORTHOLITE

weight -

width 11 (normal fit)

## **COLORS**





## FEATURES